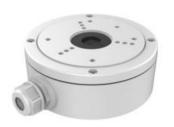

# DS-1280ZJ-S

## **Junction Box for Dome Camera**

## **Features:**

- Aluminum alloy material with surface spray treatment
- Waterproof design
- Cable hole on bracket makes the feature better

#### **Dimension:**





# **Order Model:**

DS-1280ZJ-S

## Parameter:

| Model      | DS-1280ZJ-S           |
|------------|-----------------------|
|            | Junction Box for      |
| Parameters | Dome Camera           |
| Appearance | Hikvision White       |
| Material   | Aluminum Alloy        |
| Dimension  | Φ 137 x 53.4x 164.8mm |
| Weight     | 527g                  |

# Notice:

- The bracket should be installed on flat wall
- Waterproof rubber is necessary for outdoor application
- The wall must be capable of supporting over 3 times as much as the total weight of the camera and the mount.
- The maximum load capacity of the bracket is 4.5KG

Note: The actual bracket may vary from the picture above.