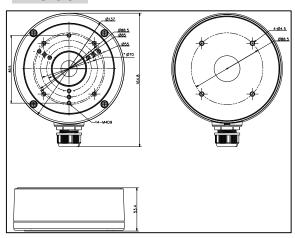

#### **Dimension:**

## Parameter:

| Model      | DS-1280ZJ-S           |
|------------|-----------------------|
|            | Junction Box for      |
| Parameters | Dome Camera           |
| Appearance | Hikvision White       |
| Material   | Aluminum Alloy        |
| Dimension  | Φ 137 x 53.4x 164.8mm |
| Weight     | 527g                  |