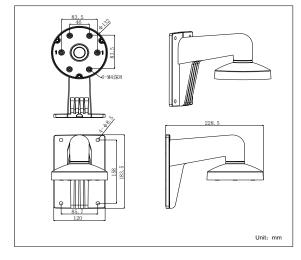

#### **Dimension:**

### **Order Model:**

DS-1273ZJ-130
Parameter:

| Model       | DS-1273ZJ-130                          |
|-------------|----------------------------------------|
|             | Wall Mounting Bracket for              |
| Parameters  | Dome Camera                            |
| Appearance  | Hikvision White                        |
| Range of    | Suitable for dome camera wall mounting |
| Application |                                        |
| Material    | Aluminum Alloy                         |
| Dimension   | Φ 132×183.5×228.5mm                    |
| Weight      | 690g                                   |