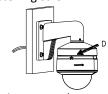

Connect the cable and fix dome camera to cap

Note: The actual bracket may vary from the picture above.

- 3 Screw up and fix the cap
- ④ Take adaptor from the case of dome camera

⑦ Rotate the dome camera moderately and screw up the fastening screw

D: Fastening screw on dome

- C: Bayonet of adaptor
- (8) Installation complete