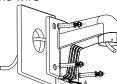

## **Installation Step:**

 Choose the appropriate wall to fix the bracket and wire

- A: Cable entry hole
- (5) Check the hole site and fix adaptor to cap

② Fix cap to bracket and complete wiring

B: Fastening screw