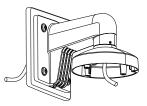

## **Installation Step:**

 Choose the appropriate wall to fix the bracket and wire

- A: Cable entry hole
- (5) Check the hole site and fix adaptor to cap

② Fix cap to bracket and complete wiring

B: Fastening screw

- 3 Screw up and fix the cap
- ④ Take adaptor from the case of dome camera

⑦ Rotate the dome camera moderately and screw up the fastening screw

D: Fastening screw on dome

- C: Bayonet of adaptor
- (8) Installation complete