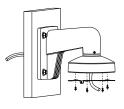

Connect the cable and fix dome camera to cap

Note: The actual bracket may vary from the picture above.

- 3 Screw up and fix the cap
- ④ Take adaptor from the case of dome camera

⑦ Rotate the dome camera moderately and screw up the fastening screw

D: Fastening screw on dome

- C: Bayonet of adaptor
- (8) Installation complete