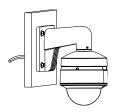

# DS-1273ZJ-130

Wall Mounting Bracket for Dome Camera

## **Installation Step:**

 Choose the appropriate wall to fix the bracket and wire

- A: Cable entry hole
- (5) Check the hole site and fix adaptor to cap

② Fix cap to bracket and complete wiring

B: Fastening screw

Connect the cable and fix dome camera to cap

Note: The actual bracket may vary from the picture above.