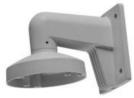

# DS-1273ZJ-130

Wall Mounting Bracket for Dome Camera

### **Order Model:**

DS-1273ZJ-130
Parameter:

| Model       | DS-1273ZJ-130                          |
|-------------|----------------------------------------|
|             | Wall Mounting Bracket for              |
| Parameters  | Dome Camera                            |
| Appearance  | Hikvision White                        |
| Range of    | Suitable for dome camera wall mounting |
| Application |                                        |
| Material    | Aluminum Alloy                         |
| Dimension   | Φ 132×183.5×228.5mm                    |
| Weight      | 690g                                   |