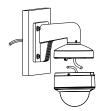

# DS-1273ZJ-130

Wall Mounting Bracket for Dome Camera

Connect the cable and fix dome camera to cap

Note: The actual bracket may vary from the picture above.