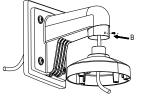

- 3 Screw up and fix the cap
- ④ Take adaptor from the case of dome camera

⑦ Rotate the dome camera moderately and screw up the fastening screw

D: Fastening screw on dome

- C: Bayonet of adaptor
- (8) Installation complete